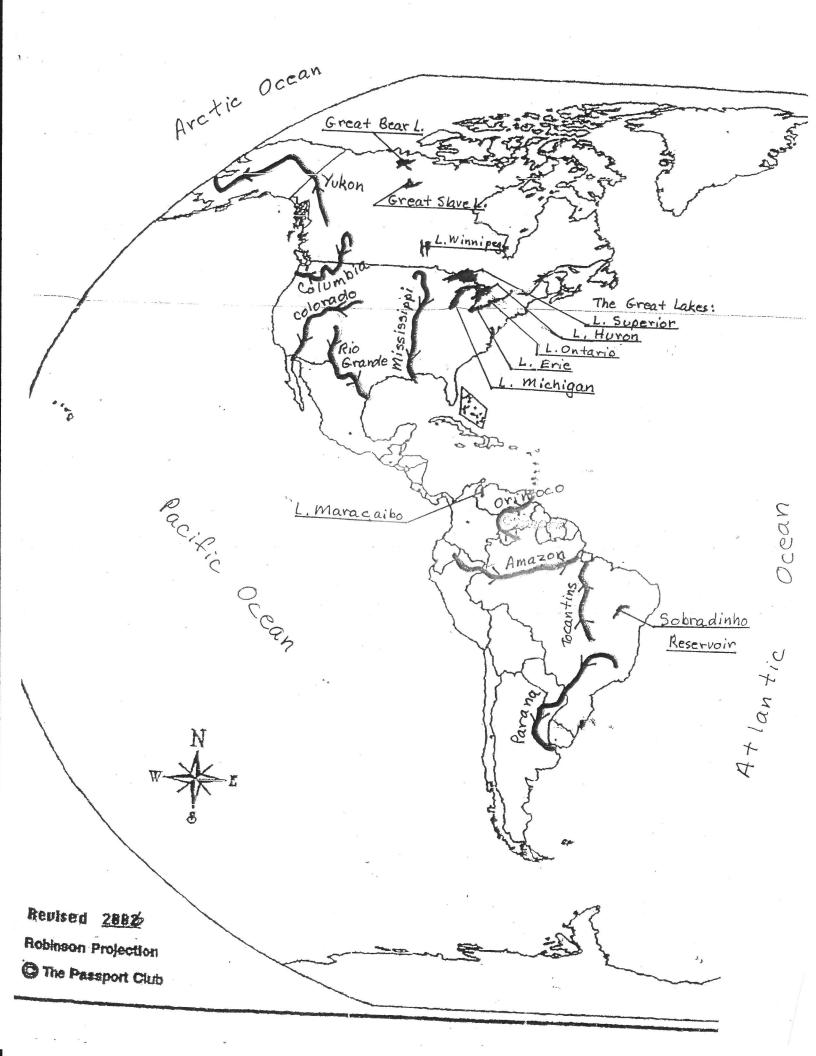

## March

Yukon flows into the Arctic Ocean Columbia flows into the Pacific Ocean Colorado flows into the Pacific Ocean Rio Grande flows into the Gulf of Mexico Mississippi flows into the Gulf of Mexico

# April

Orinoco flows into the Atlantic Ocean Amazon flows into the Atlantic Ocean Tocantins flows into the Atlantic Ocean Parana flows into the Atlantic Ocean

### May

Maracaibo is in S.America Sobradinho Reservoir is in S. America Winnipeg is in N.America Great Slave Lake is in N. America Great Bear Lake is in N. America Lake Superior is in N. America Lake Huron is in N. America Lake Ontario is in N. America Lake Erie is in N. America Lake Michigan is in N. America