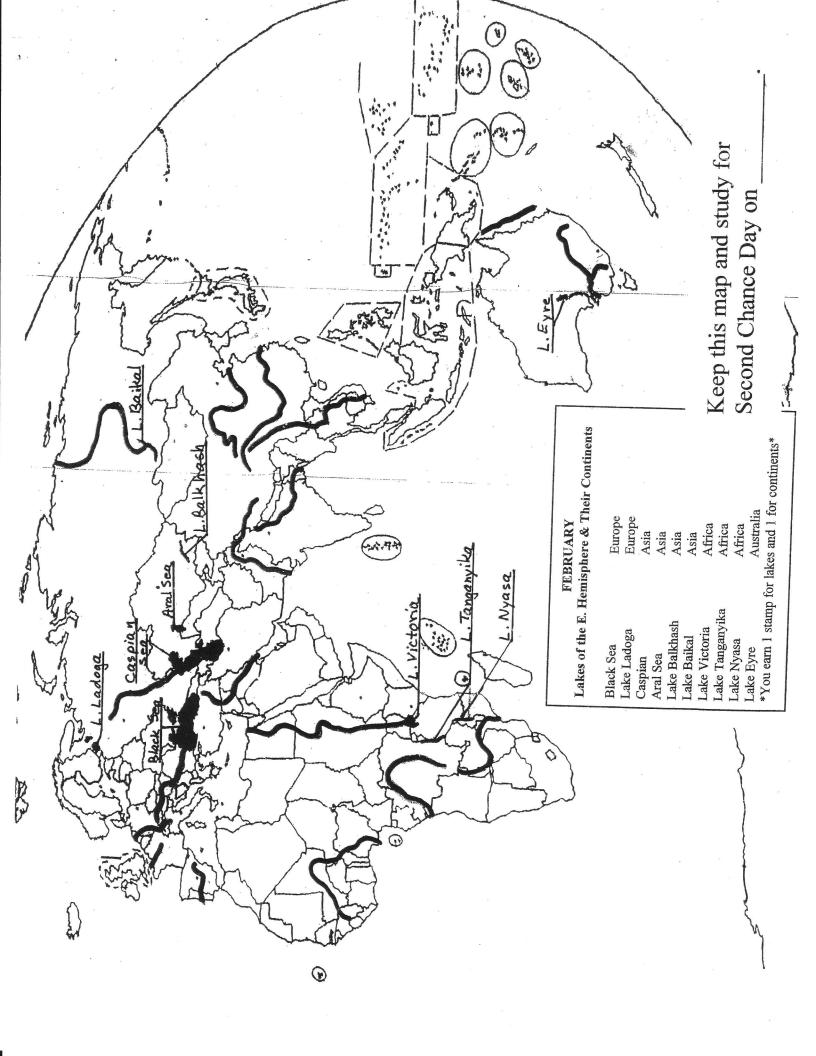

# February

Black Sea is in Europe Lake Ladoga is in Europe Caspian Sea is in Asia Aral Sea is in Asia Lake Balkhash is in Asia Lake Baikal is in Asia Lake Victoria is in Africa Lake Tanganyika is in Africa Lake Nyasa is in Africa Lake Eyre is in Australia