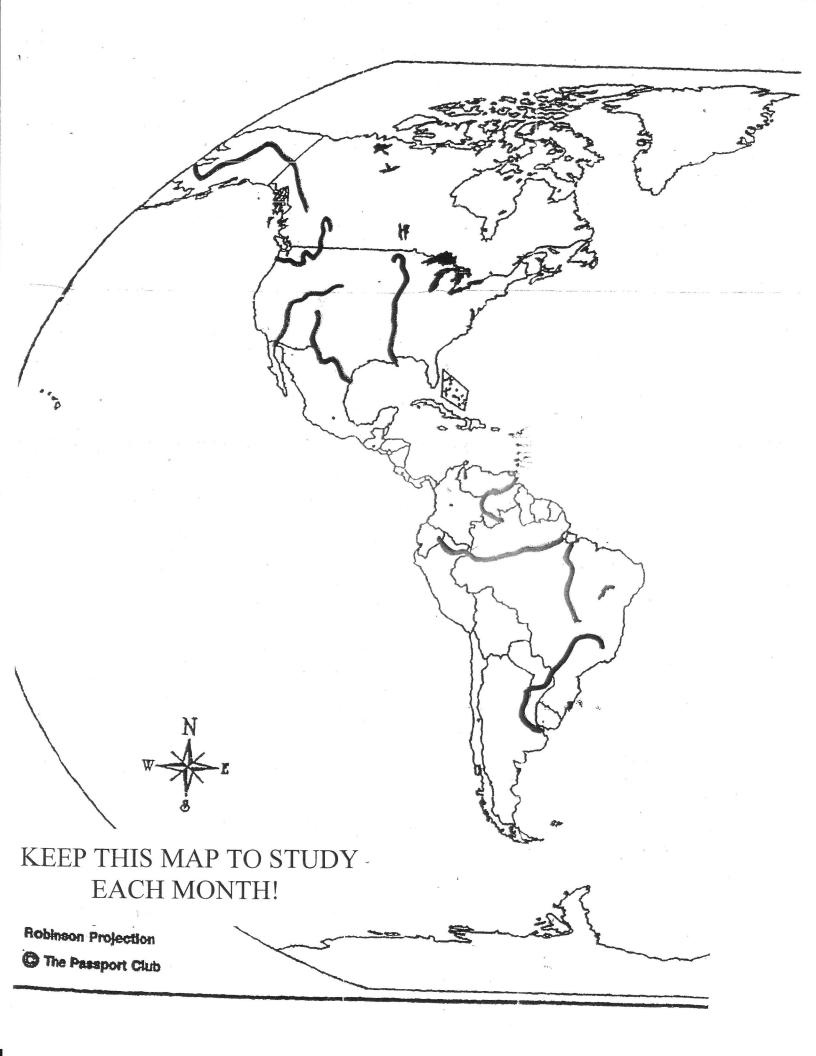

## March

Yukon flows into the Arctic Ocean Columbia flows into the Pacific Ocean Colorado flows into the Pacific Ocean Rio Grande flows into the Gulf of Mexico Mississippi flows into the Gulf of Mexico

# April

Orinoco flows into the Atlantic Ocean Amazon flows into the Atlantic Ocean Tocantins flows into the Atlantic Ocean Parana flows into the Atlantic Ocean