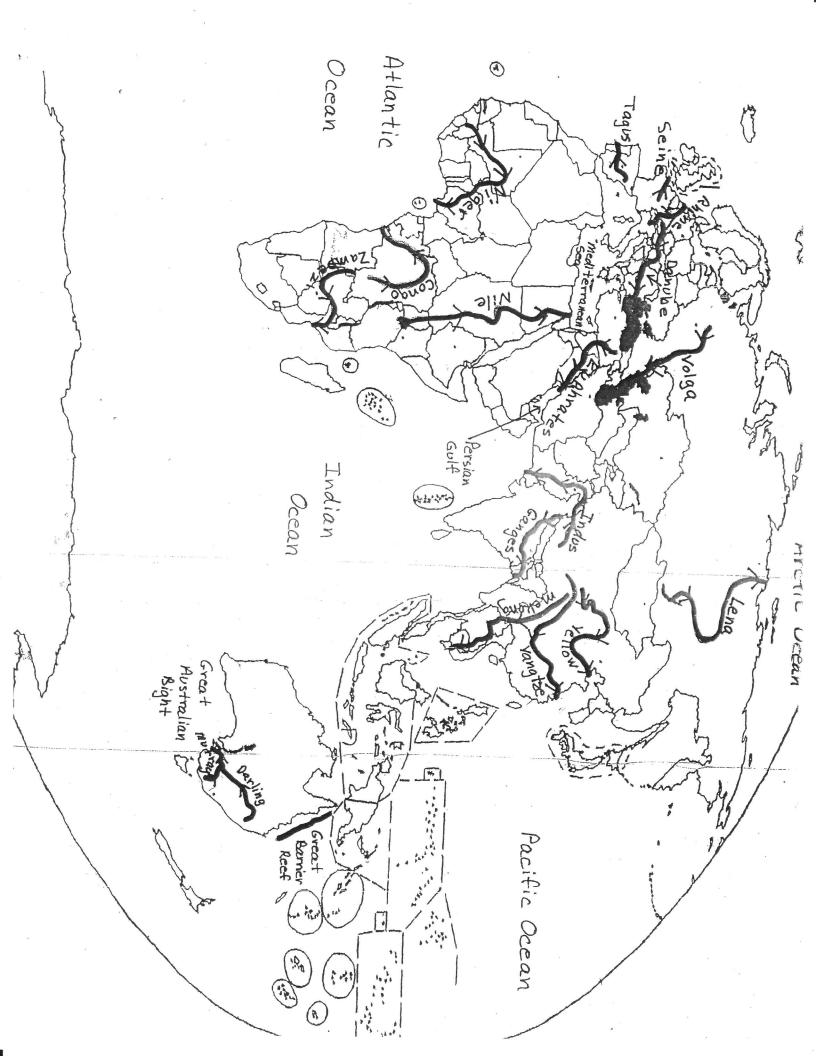

#### October

Niger flows into the Atlantic Ocean
Congo flows into the Atlantic Ocean
Zambezi flows into the Indian Ocean
Nile flows into the Mediterranean Sea
Euphrates flows into the Persian Gulf

#### November

Tagus flows into the Atlantic Ocean Seine flows into the Atlantic Ocean Rhine flows into the Atlantic Ocean Danube flows into the Black Sea Volga flows into the Caspian Sea

# January

Lena flows into the Arctic Ocean Yellow flows into the Pacific Ocean Yangtze flows into the Pacific Ocean Mekong flows into the Pacific Ocean Ganges flows into the Indian Ocean Indus flows into the Indian Ocean